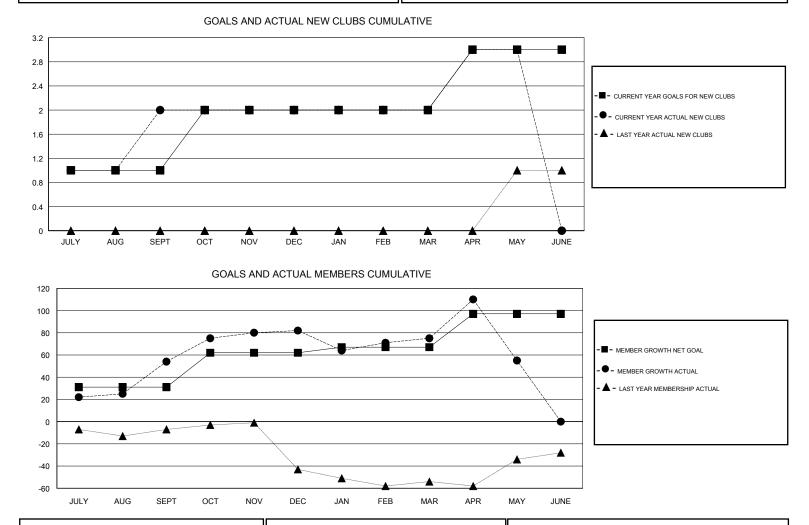

## GMT CA

| Clubs<br>RESULTS FOR 2017-2018 |   |   |   | Members<br>RESULTS FOR 2017-2018 |    |    |    |
|--------------------------------|---|---|---|----------------------------------|----|----|----|
|                                |   |   |   |                                  |    |    |    |
| JULY/AUG/SEPT                  | 1 | 2 | 0 | JULY/AUG/SEPT                    | 31 | 81 | 23 |
| OCT/NOV/DEC                    | 1 | 0 | 0 | OCT/NOV/DEC                      | 31 | 51 | 22 |
| JAN/FEB/MAR                    | 0 | 0 | 0 | JAN/FEB/MAR                      | 5  | 46 | 48 |
| APR/MAY/JUNE                   | 1 | 1 | 1 | APR/MAY/JUNE                     | 30 | 42 | 60 |